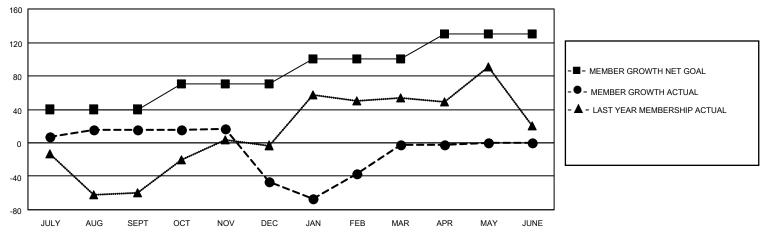

## GOALS AND ACTUAL MEMBERS CUMULATIVE

| DROPPED CLUBS: 4 |     | 28 CLUBS OF 58 ADDED 1 OR<br>MORE NEW MEMBERS | GENDER DISTRIBUTION                 |                                |  |
|------------------|-----|-----------------------------------------------|-------------------------------------|--------------------------------|--|
|                  |     | NORE NEW MEMBERS                              | MALE<br>FEMALE                      | 1,193 (67.36%)<br>578 (32.64%) |  |
| DROPPED MEMBERS  |     |                                               | NON BINARY PREFER NOT TO ANSWER     | 0 (0.00%)<br>0 (0.00%)         |  |
| DECEASED         | 2   |                                               | TREFERENCE TO ANOWER                | 0 (0.0070)                     |  |
| CLUB CANCELLED   | 69  | CLICK HERE FOR CUMULATIVE                     | TOTAL FAMILY UNIT MEMBERS           | 872                            |  |
| OTHER            | 112 | MEMBERSHIP DATA                               |                                     |                                |  |
| TOTAL            | 183 |                                               | FAMILY MEMBERS PAYING HALF DUES 548 |                                |  |
|                  |     |                                               |                                     |                                |  |

## MONTHLY MEMBERSHIP PROGRESS REPORT

LOCATION INDIA District 321A1 Results as of: 4/30/2023

| Clubs RESULTS FOR 2022-2023 |   |   |   | Members RESULTS FOR 2022-2023 |    |     |    |
|-----------------------------|---|---|---|-------------------------------|----|-----|----|
|                             |   |   |   |                               |    |     |    |
| JULY/AUG/SEPT               | 2 | 0 | 0 | JULY/AUG/SEPT                 | 40 | 67  | 42 |
| OCT/NOV/DEC                 | 1 | 0 | 3 | OCT/NOV/DEC                   | 30 | 42  | 95 |
| JAN/FEB/MAR                 | 1 | 0 | 1 | JAN/FEB/MAR                   | 30 | 120 | 42 |
| APR/MAY/JUNE                | 1 | 0 | 0 | APR/MAY/JUNE                  | 30 | 6   | 4  |