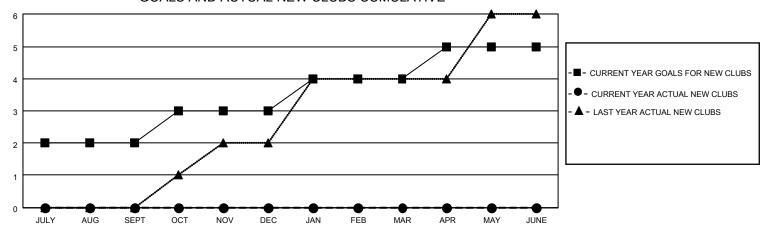

## GOALS AND ACTUAL NEW CLUBS CUMULATIVE

## MONTHLY MEMBERSHIP PROGRESS REPORT

LOCATION INDIA District 321A1 Results as of: 4/30/2023

| Clubs RESULTS FOR 2022-2023 |   |   |   | Members RESULTS FOR 2022-2023 |    |     |    |
|-----------------------------|---|---|---|-------------------------------|----|-----|----|
|                             |   |   |   |                               |    |     |    |
| JULY/AUG/SEPT               | 2 | 0 | 0 | JULY/AUG/SEPT                 | 40 | 67  | 42 |
| OCT/NOV/DEC                 | 1 | 0 | 3 | OCT/NOV/DEC                   | 30 | 42  | 95 |
| JAN/FEB/MAR                 | 1 | 0 | 1 | JAN/FEB/MAR                   | 30 | 120 | 42 |
| APR/MAY/JUNE                | 1 | 0 | 0 | APR/MAY/JUNE                  | 30 | 6   | 4  |